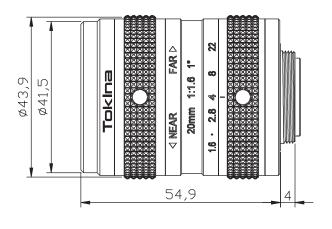

016-5MP | FILTER SIZE           | M39.0X0.5     |
|------------------|------------|------------|-----------------------|---------------|
| IMAGE FORMAT     |            | 1-inch     | DIMENSIONS            | φ 43x 54.95mm |
| FOCAL LENGTH     |            | 20mm       | WEIGHT                | 163g          |
| MAXIMUM APERTURE |            | F1:1.6     | OPERATING TEMPERATURE | -10°C -+50°C  |
| APERTURE RANGE   |            | F1.6-22    | MOUNT                 | C-mount       |
| M.O.D.           |            | 0.45 m     | FLANGE BACK           | 17.526mm      |
| ANGLE OF VIEW    | HORIZONTAL | 36.1 °     | BACK FOCAL LENGTH     | 12.19mm       |
| (at 1 inch)      | VERTICAL   | 27.2 °     |                       | 5Megapixel    |

For 1.0inch sensor up to 5.0micron

## DIMENSIONS





UNIT: mm