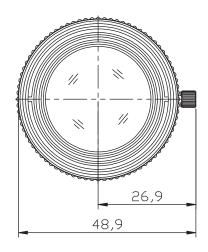

C2016-5MP | FILTER SIZE           | M39.0X0.5     |
|------------------|------------|------------|-----------------------|---------------|
| IMAGE FORMAT     |            | 1-inch     | DIMENSIONS            | φ 43x 54.95mm |
| FOCAL LENGTH     |            | 20mm       | WEIGHT                | 163g          |
| MAXIMUM APERTURE |            | F1:1.6     | OPERATING TEMPERATURE | -10°C -+50°C  |
| APERTURE RANGE   |            | F1.6-22    | MOUNT                 | C-mount       |
| M.O.D.           |            | 0.45 m     | FLANGE BACK           | 17.526mm      |
| ANGLE OF VIEW    | HORIZONTAL | 36.1 °     | BACK FOCAL LENGTH     | 12.19mm       |
| (at 1 inch)      | VERTICAL   | 27.2 °     |                       | 5Megapixel    |

For 1.0inch sensor up to 5.0micron

## DIMENSIONS





UNIT: mm