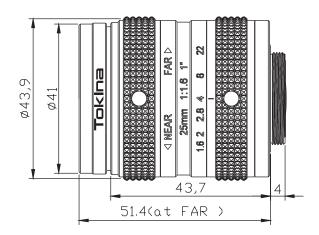

-----|------------|------------|-----------------------|-----------------------|
| IMAGE FORMAT     |            | 1-inch     | DIMENSIONS            | φ <b>43 x 51.38mm</b> |
| FOCAL LENGTH     |            | 25mm       | WEIGHT                | 157g                  |
| MAXIMUM APERTURE |            | F1:1.6     | OPERATING TEMPERATURE | -10°C -+50°C          |
| APERTURE RANGE   |            | F1.6-22    | MOUNT                 | C-mount               |
| M.O.D.           |            | 0.45 m     | FLANGE BACK           | 17.526mm              |
| ANGLE OF VIEW    | HORIZONTAL | 29.0 °     | BACK FOCAL LENGTH     | 12.6mm                |
| (at 1 inch)      | VERTICAL   | 21.8 °     |                       | 5Megapixel            |

For 1.0inch sensor up to 5.0micron

## DIMENSIONS





UNIT: mm