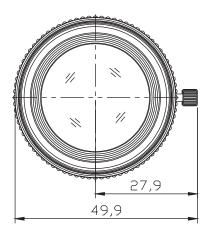

-------|------------|------------|-----------------------|-----------------------|
| IMAGE FORMAT     |            | 1-inch     | DIMENSIONS            | φ <b>43 x 51.38mm</b> |
| FOCAL LENGTH     |            | 25mm       | WEIGHT                | 157g                  |
| MAXIMUM APERTURE |            | F1:1.6     | OPERATING TEMPERATURE | -10°C -+50°C          |
| APERTURE RANGE   |            | F1.6-22    | MOUNT                 | C-mount               |
| M.O.D.           |            | 0.45 m     | FLANGE BACK           | 17.526mm              |
| ANGLE OF VIEW    | HORIZONTAL | 29.0 °     | BACK FOCAL LENGTH     | 12.6mm                |
| (at 1 inch)      | VERTICAL   | 21.8 °     |                       | 5Megapixel            |

For 1.0inch sensor up to 5.0micron

## DIMENSIONS





UNIT: mm