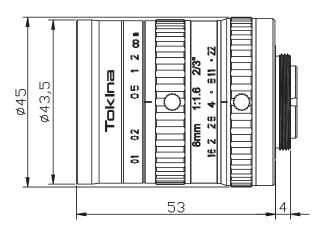

## DIMENSIONS

UNIT: mm

## SPECIFICATIONS

| MODEL NUMBER     |            | TC0816-10MP | FILTER SIZE           | M40.5 X0.5         |
|------------------|------------|-------------|-----------------------|--------------------|
| IMAGE FORMAT     |            | 2/3-inch    | DIMENSIONS            | φ <b>45 x 53mm</b> |
| FOCAL LENGTH     |            | 8mm         | WEIGHT                | 170g               |
| MAXIMUM APERTURE |            | F1:1.6      | OPERATING TEMPERATURE | -10°C -+50°C       |
| APERTURE RANGE   |            | F1.6-22     | MOUNT                 | C-mount            |
| M.O.D.           |            | 0.15 m      | FLANGE BACK           | 17.526mm           |
| ANGLE OF VIEW    | HORIZONTAL | 55.8 °      | BACK FOCUS            | 12.44mm            |
| (at 2/3 inch)    | VERTICAL   | 43.3 °      |                       | 10Megapixel        |