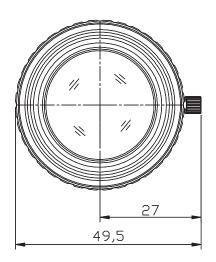

## DIMENSIONS

UNIT: mm

## SPECIFICATIONS

| MODEL NUMBER     |            | TC0816-10MP | FILTER SIZE           | M40.5 X0.5         |
|------------------|------------|-------------|-----------------------|--------------------|
| IMAGE FORMAT     |            | 2/3-inch    | DIMENSIONS            | φ <b>45 x 53mm</b> |
| FOCAL LENGTH     |            | 8mm         | WEIGHT                | 170g               |
| MAXIMUM APERTURE |            | F1:1.6      | OPERATING TEMPERATURE | -10°C -+50°C       |
| APERTURE RANGE   |            | F1.6-22     | MOUNT                 | C-mount            |
| M.O.D.           |            | 0.15 m      | FLANGE BACK           | 17.526mm           |
| ANGLE OF VIEW    | HORIZONTAL | 55.8 °      | BACK FOCUS            | 12.44mm            |
| (at 2/3 inch)    | VERTICAL   | 43.3 °      |                       | 10Megapixel        |