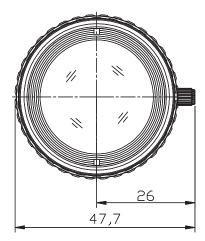

#### SPECIFICATIONS

| MODEL NUMBER     |            | TC1216-10MP | FILTER SIZE           | M37.5 X0.5             |
|------------------|------------|-------------|-----------------------|------------------------|
| IMAGE FORMAT     |            | 2/3-inch    | DIMENSIONS            | <i>ϕ</i> 43.2 x 58.5mm |
| FOCAL LENGTH     |            | 12mm        | WEIGHT                | 178g                   |
| MAXIMUM APERTURE |            | F1:1.6      | OPERATING TEMPERATURE | -10°C -+50°C           |
| APERTURE RANGE   |            | F1.6-22     | MOUNT                 | C-mount                |
| M.O.D.           |            | 0.1m        | FLANGE BACK           | 17.526mm               |
| ANGLE OF VIEW    | HORIZONTAL | 39.8 °      | BACK FOCAL LENGTH     | 12.42mm                |
| (at 2/3 inch)    | VERTICAL   | 30.4 °      |                       | 10Megapixel            |

### DIMENSIONS

UNIT: mm