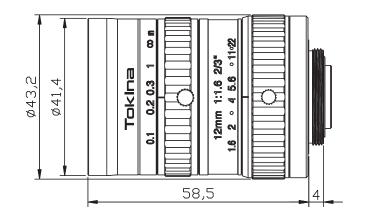

#### SPECIFICATIONS

| MODEL NUMBER     |            | TC1216-10MP | FILTER SIZE           | M37.5 X0.5             |
|------------------|------------|-------------|-----------------------|------------------------|
| IMAGE FORMAT     |            | 2/3-inch    | DIMENSIONS            | <i>ϕ</i> 43.2 x 58.5mm |
| FOCAL LENGTH     |            | 12mm        | WEIGHT                | 178g                   |
| MAXIMUM APERTURE |            | F1:1.6      | OPERATING TEMPERATURE | -10°C -+50°C           |
| APERTURE RANGE   |            | F1.6-22     | MOUNT                 | C-mount                |
| M.O.D.           |            | 0.1m        | FLANGE BACK           | 17.526mm               |
| ANGLE OF VIEW    | HORIZONTAL | 39.8 °      | BACK FOCAL LENGTH     | 12.42mm                |
| (at 2/3 inch)    | VERTICAL   | 30.4 °      |                       | 10Megapixel            |

### DIMENSIONS

UNIT: mm