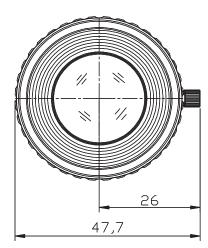

#### SPECIFICATIONS

| MODEL NUMBER     |            | TC1616-10MP | FILTER SIZE           | M37.5 X0.5           |
|------------------|------------|-------------|-----------------------|----------------------|
| IMAGE FORMAT     |            | 2/3-inch    | DIMENSIONS            | $\phi$ 43.2 x 63.3mm |
| FOCAL LENGTH     |            | 16mm        | WEIGHT                | 181g                 |
| MAXIMUM APERTURE |            | F1:1.6      | OPERATING TEMPERATURE | -10°C -+50°C         |
| APERTURE RANGE   |            | F1.6-22     | MOUNT                 | C-mount              |
| M.O.D.           |            | 0.2m        | FLANGE BACK           | 17.526mm             |
| ANGLE OF VIEW    | HORIZONTAL | 30.8 °      | BACK FOCAL LENGTH     | 12.36mm              |
| (at 2/3 inch)    | VERTICAL   | 23.4 °      |                       | 10Megapixel          |

#### DIMENSIONS

UNIT: mm