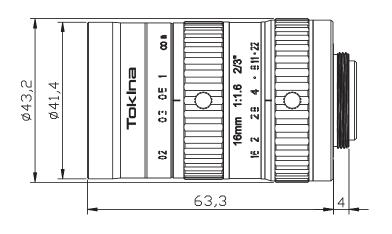

#### SPECIFICATIONS

| MODEL NUMBER     |            | TC1616-10MP | FILTER SIZE           | M37.5 X0.5           |
|------------------|------------|-------------|-----------------------|----------------------|
| IMAGE FORMAT     |            | 2/3-inch    | DIMENSIONS            | $\phi$ 43.2 x 63.3mm |
| FOCAL LENGTH     |            | 16mm        | WEIGHT                | 181g                 |
| MAXIMUM APERTURE |            | F1:1.6      | OPERATING TEMPERATURE | -10°C -+50°C         |
| APERTURE RANGE   |            | F1.6-22     | MOUNT                 | C-mount              |
| M.O.D.           |            | 0.2m        | FLANGE BACK           | 17.526mm             |
| ANGLE OF VIEW    | HORIZONTAL | 30.8 °      | BACK FOCAL LENGTH     | 12.36mm              |
| (at 2/3 inch)    | VERTICAL   | 23.4 °      |                       | 10Megapixel          |

#### DIMENSIONS

UNIT: mm