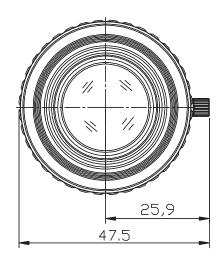

| M37.5 X0.5      |
|------------------|------------|-------------|-----------------------|-----------------|
| IMAGE FORMAT     |            | 2/3-inch    | DIMENSIONS            | φ 43.2 x 54.5mm |
| FOCAL LENGTH     |            | 25mm        | WEIGHT                | 148g            |
| MAXIMUM APERTURE |            | F1:1.4      | OPERATING TEMPERATURE | -10°C -+50°C    |
| APERTURE RANGE   |            | F1.4-22     | MOUNT                 | C-mount         |
| M.O.D.           |            | 0.2m        | FLANGE BACK           | 17.526mm        |
| ANGLE OF VIEW    | HORIZONTAL | 20.0 °      | BACK FOCAL LENGTH     | 12.78mm         |
| (at 2/3 inch)    | VERTICAL   | 15.0 °      |                       | 10Megapixel     |

Up to 2.4micron CX625 (3.45micron)

## DIMENSIONS





UNIT: mm