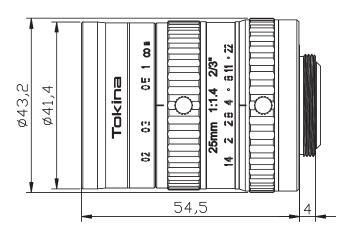

| M37.5 X0.5      |
|------------------|------------|-------------|-----------------------|-----------------|
| IMAGE FORMAT     |            | 2/3-inch    | DIMENSIONS            | φ 43.2 x 54.5mm |
| FOCAL LENGTH     |            | 25mm        | WEIGHT                | 148g            |
| MAXIMUM APERTURE |            | F1:1.4      | OPERATING TEMPERATURE | -10°C -+50°C    |
| APERTURE RANGE   |            | F1.4-22     | MOUNT                 | C-mount         |
| M.O.D.           |            | 0.2m        | FLANGE BACK           | 17.526mm        |
| ANGLE OF VIEW    | HORIZONTAL | 20.0 °      | BACK FOCAL LENGTH     | 12.78mm         |
| (at 2/3 inch)    | VERTICAL   | 15.0 °      |                       | 10Megapixel     |

Up to 2.4micron CX625 (3.45micron)

## DIMENSIONS





UNIT: mm