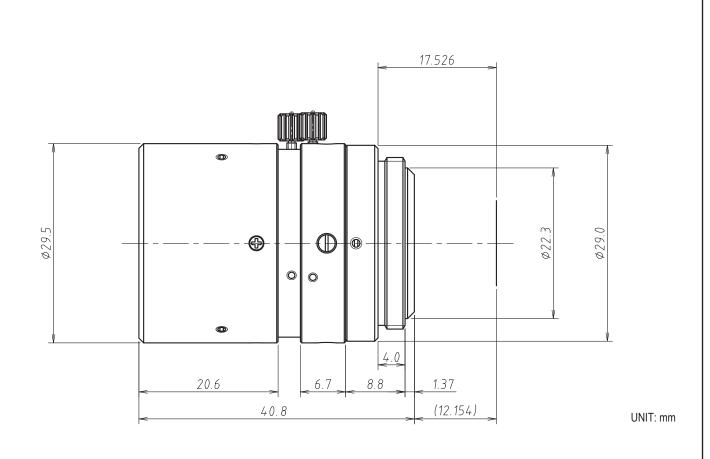

#### SPECIFICATIONS

| MODEL NUMBER     |            | TC3520-3MP | FILTER SIZE           | M27 P=0.5          |
|------------------|------------|------------|-----------------------|--------------------|
| IMAGE FORMAT     |            | 2/3inch    | DIMENSIONS            | $\phi$ 29.5x40.8mm |
| FOCAL LENGTH     |            | 35mm       | WEIGHT                | 65g                |
| MAXIMUM APERTURE |            | F1:1.6     | OPERATING TEMPERATURE | -20℃ -+55℃         |
| APERTURE RANGE   |            | F1.6-16    | MOUNT                 | C-mount            |
| M.O.D.           |            | 0.35 m     | FLANGE BACK           | 17.526mm           |
| ANGLE OF VIEW    | HORIZONTAL | 14.74°     | BACK FOCUS            | 11.88mm            |
| (at 2/3inch)     | VERTICAL   | 11.08°     |                       |                    |

### DIMENSIONS