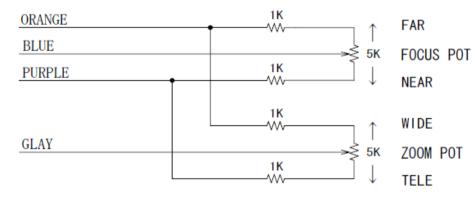

## WIRING

| WIRING                    |                  |                              |            |                              |
|---------------------------|------------------|------------------------------|------------|------------------------------|
| IRIS CABLE                |                  |                              |            |                              |
| GALVANO AUTO IF           | RIS (DC)         |                              |            |                              |
| CABLE COLOR               | CONNECTION       | PIN No                       |            | •DC IRIS LENS                |
| RED                       | DAMPING COIL-    | 1                            |            | CONNECTOR<br>4 PIN CONNECTOR |
| BLACK                     | DAMPING COIL+    | 2                            |            |                              |
| WHITE                     | DRIVING COIL+    | 3                            | 2 1        | JEITA E4-191J-100:           |
| GREEN                     | DRIVING COIL-    | 4                            | ]          |                              |
|                           |                  |                              |            |                              |
| DIRVE CABLE               |                  |                              |            |                              |
| FOCUS/ZOOM/BUI            | LT-IN x2 EXTENDE | R                            |            |                              |
|                           | CABLE COLOR      | PIN NO                       | POLARITY   | DIRECTION                    |
| FOCUS                     | No1 BLACK        | 1                            | +          | INF.                         |
|                           | No2 RED          | 2                            | +          | NEAR                         |
| ZOOM                      | No3 WHITE        | 3                            | +          | TELE                         |
|                           | No4 GREEN        | 4                            | +          | WIDE                         |
| -                         | -                | 5                            |            |                              |
| FOCUS POT.WIRE            | No6 BLUE         | 6                            | POT SUPPLY | Resistance 5KΩ               |
| ZOOM POT.WIRE             |                  | 7                            | POT SUPPLY | ( <b>±</b> 5%) 1W            |
| *POWER (DC5V) I           | S SUPPLIED FROM  | I INSIDE OF LENS BODY        |            |                              |
|                           | -                | 8                            |            |                              |
| AF ON/OFF                 | Brown            | 9                            |            |                              |
| OUTPUT OF<br>AF CONDITION | WHITE/ BLACK     | 10                           |            |                              |
| NC                        | WHITE/ GREEN     | 11                           |            |                              |
| NC                        | WHITE/ YELLOW    | 12                           |            |                              |
|                           |                  | 13                           |            |                              |
|                           |                  | 14                           |            |                              |
| GENERAL GROUND            | PURPLE           | 15                           |            |                              |
| AUTO FOCUS POV            | VER CABLE        |                              |            |                              |
| CABLE COLOR               | CONNECTION       |                              | 7          |                              |
| RED*                      | POWER(DC12±0.5V) |                              | 1          |                              |
| BLACK*                    | (                | GENERAL GROUND               | 1          |                              |
| *THIS TWO CABLE           | ES ARE CONNECT   | ED ON 2PIN CONNECTOR: HIROSE |            |                              |
|                           |                  |                              |            |                              |

### PRESET(POTENTIO wiring)

\*POWER (DC5V) IS SUPPLIED FROM INSIDE OF LENS BODY