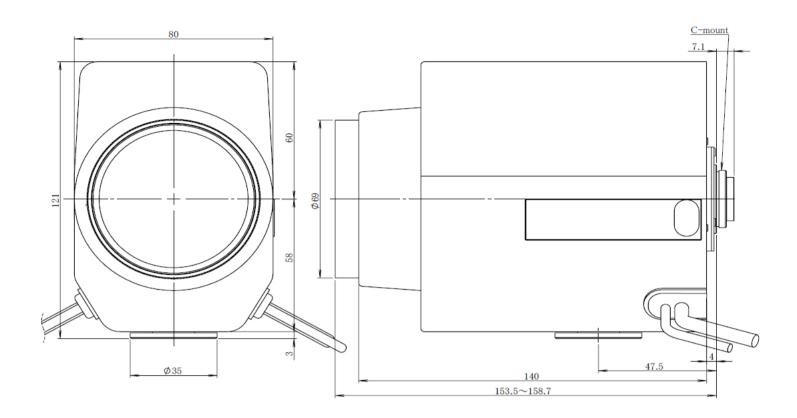

#### **SPECIFICATION**

| MODEL NUMBER                |            | TM22Z1022GAIDCPN-iAF  |        |  |
|-----------------------------|------------|-----------------------|--------|--|
|                             | IRIS       | DC IRIS (Galvano)     |        |  |
| OPERATION                   | FOCUS      |                       | RESET  |  |
|                             | ZOOM       |                       | RESET  |  |
| FOCAL LENGTH                |            | 10-220mm              |        |  |
| IMAGE FORMAT                |            | 1/2"                  |        |  |
| APERTURE RANGE              |            | F2.2-360              |        |  |
|                             | DIAGONAL   | W41.99°               | T2.17° |  |
| ANGLE OF                    | HORIZONTAL | W34.12°               | T1.74° |  |
| VIEW                        | VERTICAL   | W25.90°               | T1.31° |  |
| M.O.D.                      |            | 1.8m                  |        |  |
| FILTER SIZE                 |            | M67.0mm P=0.75        |        |  |
| DIMENSIONS                  |            | W80.0×H121.0×L158.7mm |        |  |
| WEIGHT                      |            | APPROX 1250g          |        |  |
| OPERATING TEMPERATURE RANGE |            | -10°C - 45°C          |        |  |
| MOUNT                       |            | С                     |        |  |

## APPEARANCE

2011.06 Kenko Tokina