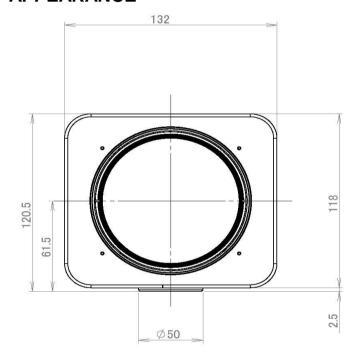

### **SPECIFICATION**

| MODEL NUMBER                |            | TM55Z1038GAIPNX2-iAF(232C)  |                 |  |
|-----------------------------|------------|-----------------------------|-----------------|--|
|                             | IRIS       | VIDEO IRIS (Galvano) with M | lanual Override |  |
| OPERATION                   | FOCUS      | MORTORIZED · PF             | RESET           |  |
|                             | ZOOM       | MORTORIZED · PF             | RESET           |  |
| BUILT-IN x2 EXTENDER        |            | NOT WORKING                 | WORKING         |  |
| FOCAL LENGTH                |            | 10-550mm                    | 20-1100mm       |  |
| IMAGE FORMAT                |            | 1/2"                        |                 |  |
| APERTURE RANGE              |            | F3.8-360                    | F7.6-720        |  |
|                             | DIAGONAL   | W42.66°T0.86°               | W21.99°T0.43°   |  |
| ANGLE OF                    | HORIZONTAL | W34.57°T0.69°               | W17.67°T0.34°   |  |
| VIEW                        | VERTICAL   | W26.33°T0.52°               | W13.30°T0.26°   |  |
| M.O.D.                      |            | 5.0m                        |                 |  |
| FILTER SIZE                 |            | M95.0mm P=1.0               |                 |  |
| DIMENSIONS                  |            | W132.0 X H120.5 X L298.5    |                 |  |
| WEIGHT                      |            | APPROX 4.0Kg                |                 |  |
| OPERATING TEMPERATURE RANGE |            | -10°C - +50°C               |                 |  |
| MOUNT                       |            | С                           |                 |  |

### **APPEARANCE**