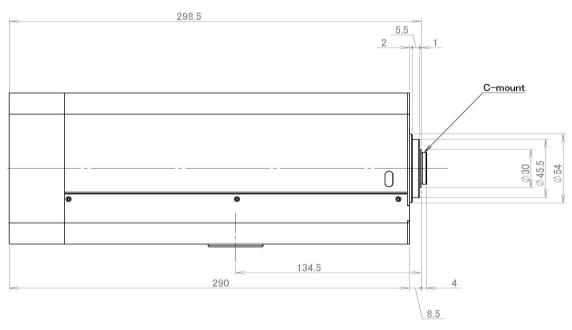

### **SPECIFICATION**

| MODEL NUMBER                |            | TM55Z1038GAIPNX2-iAF(232C)  |                 |  |
|-----------------------------|------------|-----------------------------|-----------------|--|
|                             | IRIS       | VIDEO IRIS (Galvano) with M | lanual Override |  |
| OPERATION                   | FOCUS      | MORTORIZED · PF             | RESET           |  |
|                             | ZOOM       | MORTORIZED · PF             | RESET           |  |
| BUILT-IN x2 EXTENDER        |            | NOT WORKING                 | WORKING         |  |
| FOCAL LENGTH                |            | 10-550mm                    | 20-1100mm       |  |
| IMAGE FORMAT                |            | 1/2"                        |                 |  |
| APERTURE RANGE              |            | F3.8-360                    | F7.6-720        |  |
|                             | DIAGONAL   | W42.66°T0.86°               | W21.99°T0.43°   |  |
| ANGLE OF                    | HORIZONTAL | W34.57°T0.69°               | W17.67°T0.34°   |  |
| VIEW                        | VERTICAL   | W26.33°T0.52°               | W13.30°T0.26°   |  |
| M.O.D.                      |            | 5.0m                        |                 |  |
| FILTER SIZE                 |            | M95.0mm P=1.0               |                 |  |
| DIMENSIONS                  |            | W132.0 X H120.5 X L298.5    |                 |  |
| WEIGHT                      |            | APPROX 4.0Kg                |                 |  |
| OPERATING TEMPERATURE RANGE |            | -10°C - +50°C               |                 |  |
| MOUNT                       |            | С                           |                 |  |

### **APPEARANCE**