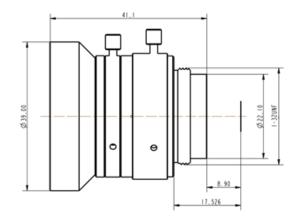

## **Technical Drawing**

## **Specifications**

| Model                                   | HN-P-0628-6M-C1/1.8                                      |
|-----------------------------------------|----------------------------------------------------------|
| Sensor Size                             | 1/1.8"                                                   |
| Pixel size (μm)                         | 2.4                                                      |
| Focal Length (mm)                       | 6±5%                                                     |
| Total Track Length (mm)                 | 49.5±0.2                                                 |
| Flange distance (mm)                    | 17.526±0.2                                               |
| F/No.                                   | F2.8-F16                                                 |
| Angle of View (D $\times$ H $\times$ V) | $74.96^{\circ} \times 62.5^{\circ} \times 44.47^{\circ}$ |
| TV Distortion(%)                        | ±0.81                                                    |
| Basic Working Distance (mm)             | 300                                                      |
| Focus Range                             | 0.1m- ∞                                                  |
| Filter Thread                           | M37.5XP0.5-7H                                            |
| Mount                                   | C-mount                                                  |
| Dimensions (mm)                         | $\Phi$ 39.0 $	imes$ 32.5 (w/o thread)                    |