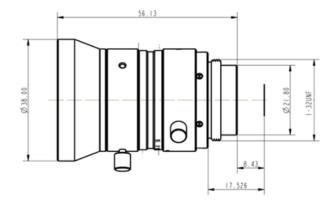

## **Technical Drawing**

**Specifications** 

## • F=8mm

- 2.4µm
- F2.4
- for 2/3 type Cameras, 10 Megapixel
- Ultra-low optical distortion
- Miniaturized structure

| Model                                   | HN-P-0824-10M-C2/3                                     |
|-----------------------------------------|--------------------------------------------------------|
| Sensor Size                             | 2/3"                                                   |
| Pixel size (μm)                         | 3.45 & 2.4                                             |
| Focal Length (mm)                       | 8±5%                                                   |
| Total Track Length (mm)                 | 62.0±0.2                                               |
| Flange distance (mm)                    | 17.526±0.2                                             |
| F/No.                                   | F2.4-F16                                               |
| Angle of View (D $\times$ H $\times$ V) | $68.3^{\circ} \times 57.5^{\circ} \times 44.9^{\circ}$ |
| TV Distortion(%)                        | ±0.73                                                  |
| Basic Working Distance (mm)             | 300                                                    |
| Focus Range                             | 0.1m-∞                                                 |
| Filter Thread                           | M37×P0.5-7H                                            |
| Mount                                   | C-mount                                                |
| Dimensions (mm)                         | $\Phi$ 38.0 $	imes$ 47.0 (w/o thread)                  |