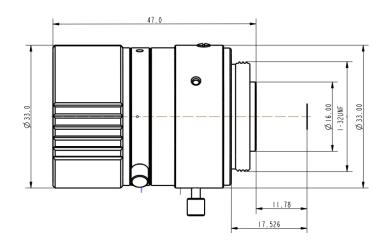

## **Technical Drawing**

## **Specifications**

| Model                                   |                    | HN-P-1228-6M-C2/3                                         |
|-----------------------------------------|--------------------|-----------------------------------------------------------|
| Sensor Size                             |                    | 2/3"                                                      |
| Pixel size (μm)                         |                    | 2.4                                                       |
| Focal Length (mm)                       |                    | 12±5%                                                     |
| Total Track Length (mm)                 |                    | 55±0.2                                                    |
| Flange distance (mm)                    |                    | 17.526±0.2                                                |
| F/No.                                   |                    | F2.8-F16                                                  |
| Angle of View (D $\times$ H $\times$ V) |                    | $47.50^{\circ} \times 39.00^{\circ} \times 29.92^{\circ}$ |
| Distortion (%)                          | Optical Distortion | ±1.2                                                      |
|                                         | TV Distortion      | 0.51                                                      |
| Basic Working Distance (mm)             |                    | 300                                                       |
| Focus Range                             |                    | 0.1m- ∞                                                   |
| Filter Thread                           |                    | M30.5×P0.5-7H                                             |
| Mount                                   |                    | C-mount                                                   |
| Dimensions (mm)                         |                    | $\Phi$ 33.0 $	imes$ 41.2 (w/o thread)                     |