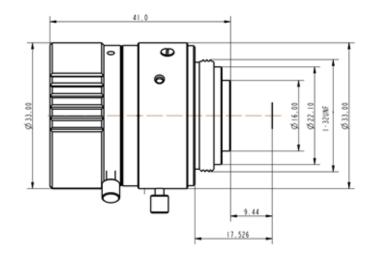

## **Technical Drawing**

## **Specifications**

| Model                                   |                    | HN-P-1628-6M-C2/3                                         |
|-----------------------------------------|--------------------|-----------------------------------------------------------|
| Sensor Size                             |                    | 2/3"                                                      |
| Pixel size (μm)                         |                    | 2.4                                                       |
| Focal Length (mm)                       |                    | 16±5%                                                     |
| Total Track Length (mm)                 |                    | 45±0.2                                                    |
| Flange distance (mm)                    |                    | 17.526±0.2                                                |
| F/No.                                   |                    | F2.8-F16                                                  |
| Angle of View (D $\times$ H $\times$ V) |                    | $37.20^{\circ} \times 30.32^{\circ} \times 23.00^{\circ}$ |
| Distortion (%)                          | Optical Distortion | ±1                                                        |
|                                         | TV Distortion      | 0.34                                                      |
| Basic Working Distance (mm)             |                    | 300                                                       |
| Focus Range                             |                    | 0.1m- ∞                                                   |
| Filter Thread                           |                    | M30.5×P0.5-7H                                             |
| Mount                                   |                    | C-mount                                                   |
| Dimensions (mm)                         |                    | $\Phi$ 33.0 $	imes$ 33.2 (w/o thread)                     |
|                                         |                    |                                                           |