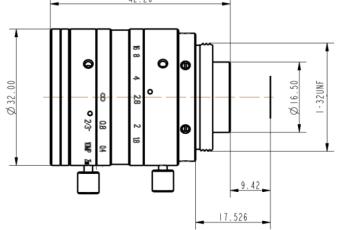

## • F=25mm

- 2.4µm
- F1.8
- for 2/3 type Cameras, 10 Megapixel
- Ultra-low optical distortion
- Miniaturized structure

| Model                                   | HN-P-2518-10M-C2/3                                     |
|-----------------------------------------|--------------------------------------------------------|
| Sensor Size                             | 2/3"                                                   |
| Pixel size (μm)                         | 3.45 & 2.4                                             |
| Focal Length (mm)                       | 25±5%                                                  |
| Total Track Length (mm)                 | 43.4±0.2                                               |
| Flange distance (mm)                    | 17.526±0.2                                             |
| F/No.                                   | F1.8-F16                                               |
| Angle of View (D $\times$ H $\times$ V) | $22.8^{\circ} \times 18.3^{\circ} \times 13.8^{\circ}$ |
| TV Distortion(%)                        | ±0.05                                                  |
| Basic Working Distance (mm)             | 400                                                    |
| Focus Range                             | 0.15m-∞                                                |
| Filter Thread                           | M27×P0.5-7H                                            |
| Mount                                   | C-mount                                                |
| Dimensions (mm)                         | $\Phi$ 32.0 $	imes$ 34.1 (w/o thread)                  |

## **Technical Drawing**

**Specifications** 