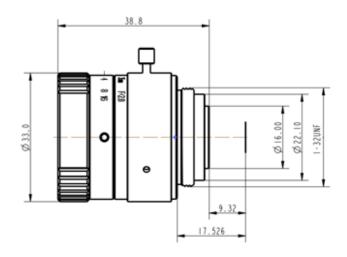

## **Technical Drawing**

## **Specifications**

| Model                                   |                    | HN-P-3528-6M-C2/3                                         |
|-----------------------------------------|--------------------|-----------------------------------------------------------|
| Sensor Size                             |                    | 2/3"                                                      |
| Pixel size (μm)                         |                    | 2.4                                                       |
| Focal Length (mm)                       |                    | 35±5%                                                     |
| Total Track Length (mm)                 |                    | 41.07±0.2                                                 |
| Flange distance (mm)                    |                    | 17.526±0.2                                                |
| F/No.                                   |                    | F2.8-F16                                                  |
| Angle of View (D $\times$ H $\times$ V) |                    | $18.24^{\circ} \times 14.70^{\circ} \times 11.06^{\circ}$ |
| Distortion (%)                          | Optical Distortion | ±1                                                        |
|                                         | TV Distortion      | 0.25                                                      |
| Basic Working Distance (mm)             |                    | 500                                                       |
| Focus Range                             |                    | 0.2m- ∞                                                   |
| Filter Thread                           |                    | M30.5×P0.5-7H                                             |
| Mount                                   |                    | СП                                                        |
| Dimensions (mm)                         |                    | $\Phi$ 33.0 $	imes$ 30.6 (w/o thread)                     |