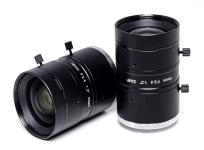

## HN-P-1624-25M-C1.2/1

- F=16mm
- 2.74µm
- F2.4
- for 1.2 type Cameras, 25 Megapixel
- Ultra-low optical distortion
- Miniaturized structure