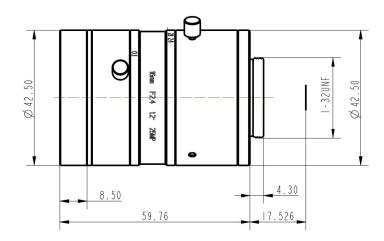

#### **Specifications**

| Model                                   |                    | HN-P-1624-25M-C1.2/1                                      |
|-----------------------------------------|--------------------|-----------------------------------------------------------|
| Sensor Size                             |                    | 1.2"                                                      |
| Pixel size (µm)                         |                    | 2.74                                                      |
| Focal Length (mm)                       |                    | 15.96±5%                                                  |
| Total Track Length (mm)                 |                    | 75±0.2                                                    |
| Flange distance (mm)                    |                    | 17.526±0.2                                                |
| F/No.                                   |                    | F2.4-F16                                                  |
| Angle of View (D $\times$ H $\times$ V) |                    | $61.36^{\circ} \times 48.83^{\circ} \times 42.86^{\circ}$ |
| Distortion (%)                          | Optical Distortion | -0.53                                                     |
|                                         | TV Distortion      | 0.07                                                      |
| Basic Working Distance (mm)             |                    | 300                                                       |
| Focus Range                             |                    | 0.1m- ∞                                                   |
| Filter Thread                           |                    | $M40.5 \times 0.5$                                        |
| Mount                                   |                    | C-mount                                                   |
| Dimensions (mm)                         |                    | $\Phi$ 42.50 $	imes$ 59.76 (w/o thread)                   |
| Weight                                  |                    | 190g                                                      |

### **Technical Drawing**