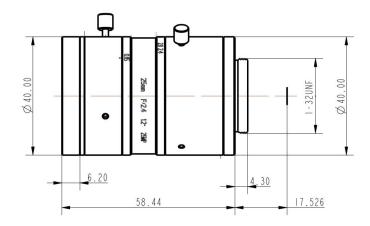

#### **Specifications**

| Model                                   |                    | HN-P-2524-25M-C1.2/1                                      |
|-----------------------------------------|--------------------|-----------------------------------------------------------|
| Sensor Size                             |                    | 1.2"                                                      |
| Pixel size (µm)                         |                    | 2.74                                                      |
| Focal Length (mm)                       |                    | 25.25±5%                                                  |
| Total Track Length (mm)                 |                    | 70±0.2                                                    |
| Flange distance (mm)                    |                    | 17.526±0.2                                                |
| F/No.                                   |                    | F2.4-F16                                                  |
| Angle of View (D $\times$ H $\times$ V) |                    | $41.19^{\circ} \times 31.42^{\circ} \times 27.32^{\circ}$ |
| Distortion (%)                          | Optical Distortion | -0.32                                                     |
|                                         | TV Distortion      | -0.04                                                     |
| Basic Working Distance (mm)             |                    | 300                                                       |
| Focus Range                             |                    | 0.15m- ∞                                                  |
| Filter Thread                           |                    | $M37 \times 0.5$                                          |
| Mount                                   |                    | C-mount                                                   |
| Dimensions (mm)                         |                    | $\Phi$ 40.00 $	imes$ 58.44 (w/o thread)                   |
| Weight                                  |                    | 162g                                                      |

### **Technical Drawing**